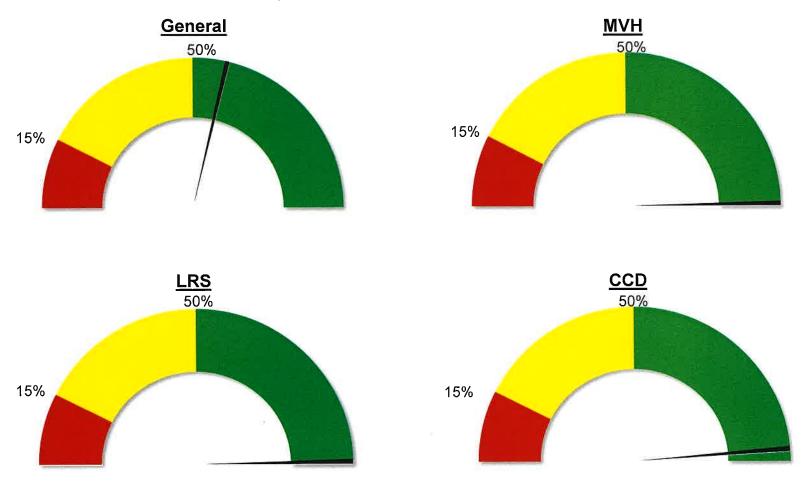

# <u>Core Fund Reserve Analysis - Operating Balance %</u> (Represents 88% of Civil Town Budgeted Expenses)

(Continued on next page)

(Subject to the attached letter prepared by Baker Tilly Municipal Advisors dated September 27, 2023)

### SUMMARY OF BUDGET - 2024 SELECTED FUNDS

|                                             | General |            | Motor Vehicle<br>Highway |              | Local Road and<br>Street |            | Cumulative Fire<br>Special |            | CCD |              | CCI |              | Redevelopment - General |            | CEDIT |            |
|---------------------------------------------|---------|------------|--------------------------|--------------|--------------------------|------------|----------------------------|------------|-----|--------------|-----|--------------|-------------------------|------------|-------|------------|
| Operating Receipts:                         | ¢       | 665,600    | \$                       | 534,500      | \$                       |            | \$                         | 24,200     | \$  | 36,050       | \$  | •            | \$                      | 34,300     | \$    | 124        |
| Property Tax<br>Circuit Breaker Credits     | Ψ       | (59,468)   | Ψ                        | (47,763)     | Ψ                        | 020<br>741 | Ψ                          | (2,163)    | Ψ   | (3,222)      | *   |              | •                       | (3,066)    | •     | 1.5        |
| Net levy                                    |         | 606,132    |                          | 486,737      |                          | (C)        |                            | 22,037     |     | 32,828       | -   |              | -                       | 31,234     |       | -          |
| Net levy                                    |         | 000,102    |                          | ,            |                          |            |                            | . 04       |     | ,            |     |              |                         |            |       |            |
| Local Income Tax                            |         | 550,152    |                          | ~            |                          | 0.23       |                            |            |     | £            |     | 3 <b>€</b> 3 |                         | -          |       | 167,550    |
| Other Taxes and Intergovernmental           |         | 36,355     |                          | 113,153      |                          | 23,350     |                            | 1,032      |     | 1,633        |     | 3,806        |                         | 1,554      |       | =          |
| Licenses and Permits                        |         | 8,000      |                          | ÷            |                          | (€2        |                            | -          |     | =            |     | 883          |                         | 17         |       | ₹:         |
| Charges for Services                        |         | 38,755     |                          | <del>}</del> |                          | -          |                            | 4          |     | 2            |     | (準)          |                         | · ·        |       | *:         |
| Fines, Forfeitures, and Fees                |         | ÷-         |                          | 8,000        |                          | #2         |                            | 12.0       |     | 5            |     | <b>(</b>     |                         | 20         |       | 9          |
| Other Receipts                              |         | 24,999     |                          | 360_         |                          |            |                            | :=0        |     | *            |     | 3.93         |                         | 320        |       | <u></u>    |
| Total Operating Receipts                    |         | 1,264,393  | ( <del>=</del>           | 608,250      | ,                        | 23,350     |                            | 23,069     | _   | 34,461       |     | 3,806        |                         | 32,788     |       | 167,550    |
| Operating Disbursements:                    |         |            |                          |              |                          |            |                            |            |     |              |     |              |                         |            |       |            |
| Personal Services (100s)                    |         | 648,284    |                          | 240,221      |                          | *          |                            | <b>⊕</b> € |     |              |     | 150          |                         | 16,600     |       | 47,500     |
| Supplies (200s)                             |         | 412,250    |                          | 100,250      |                          | 21,000     |                            | 30,000     |     | 30,000       |     | ¥3           |                         | 7,000      |       | 70,000     |
| Services and Charges (300s)                 |         | 144,200    |                          | 41,700       |                          |            |                            |            |     | 8            |     | 4,000        |                         | <b>3</b>   |       | 9          |
| Capital Outlays (400s)                      |         | 53,000     |                          | 95,000       |                          | -          |                            |            |     | <del>4</del> |     |              |                         | <b>35</b>  |       | 35,000     |
| Capital Callays (4000)                      | _       | 00,000     |                          |              |                          |            |                            |            |     |              | _   |              | 1.5                     |            |       |            |
| Total Operating Disbursements               |         | 1,257,734  |                          | 477,171      | _                        | 21,000     |                            | 30,000     |     | 30,000       |     | 4,000        |                         | 23,600     |       | 152,500    |
| , ,                                         |         |            |                          |              |                          |            |                            |            |     |              |     | (4.5.4)      |                         | 0.400      |       | 45.050     |
| Increase/(decrease) in cash and investments |         | 6,659      |                          | 131,079      |                          | 2,350      |                            | (6,931)    |     | 4,461        |     | (194)        |                         | 9,188      |       | 15,050     |
| Estimated beginning cash and investments*   |         | 715,047    | _                        | 567,928      | -                        | 31,172     |                            | 135,741    | _   | 24,683       | -   | 9,540        | -                       | 35,104     | -     | 70,121     |
| Ending cash and investments                 | \$      | 721,706    | <u></u>                  | 699,007      | <u>\$</u>                | 33,522     | \$                         | 128,810    | \$  | 29,144       | \$  | 9,346        | <u>\$</u>               | 44,292     | \$    | 85,171     |
| Operating Balance %                         | -       | 57.38%     | -                        | 146.49%      | _                        | 159.63%    | _                          | 429.37%    | _   | 97.15%       | _   | 233.65%      | e====                   | 187.68%    | _     | 55.85%     |
| Estimated Tax Rate                          | \$      | 0.9230     | \$                       | 0.7412       | \$                       |            | \$                         | 0.0336     | \$  | 0.0500       | _\$ | <u>B</u>     | \$                      | 0.0476     | \$    | <u>-</u>   |
| Certified Assessed Value                    | \$      | 72,109,432 | \$                       | 72,109,432   | \$                       | 72,109,432 | \$                         | 72,109,432 | \$  | 72,109,432   | \$  | 72,109,432   | \$                      | 72,109,432 | \$    | 72,109,432 |