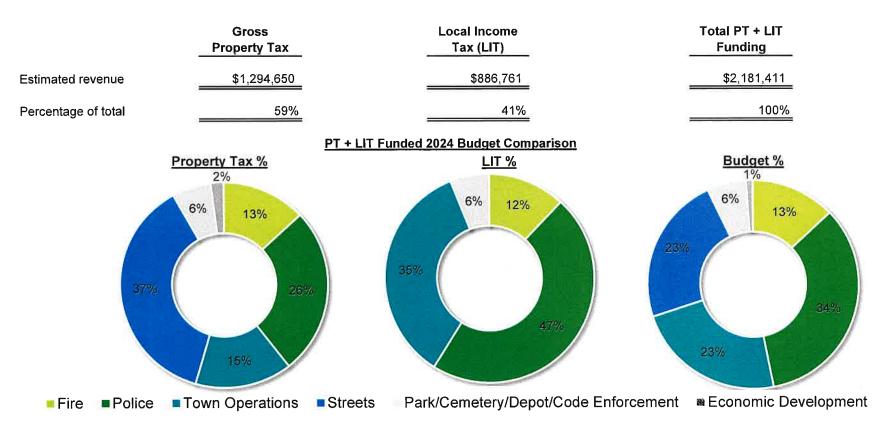

## Property Tax (PT) and Local Income Tax (LIT) Funding Analysis - 2024

<sup>\*</sup> Includes General, MVH, Cumulative Fire, CCD, Redevelopment, CEDIT, and Public Safety LIT funds.