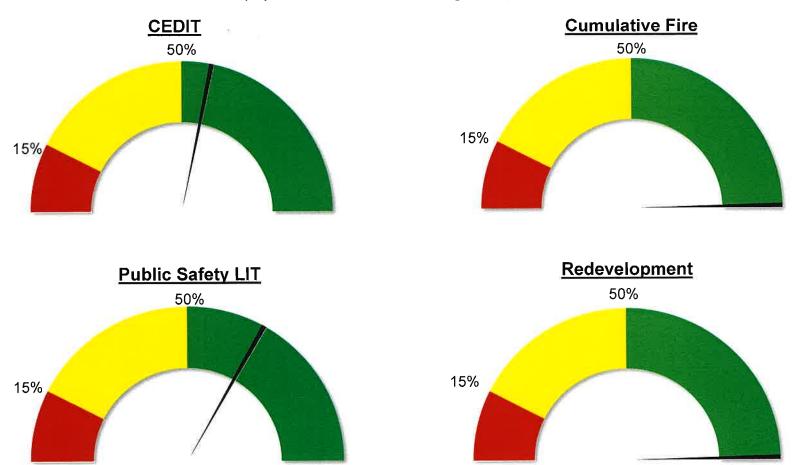

# <u>Core Fund Reserve Analysis - Operating Balance %</u> (Represents 88% of Civil Town Budgeted Expenses)

(Subject to the attached letter prepared by Baker Tilly Municipal Advisors dated September 27, 2023)

(Cont'd.)

### SUMMARY OF BUDGET - 2024 SELECTED FUNDS

|                                                                                       | Park    |                    | Cemetery |                   | Casino /<br>Riverboat |            | Public Safety |                   | LECE |            | Depot |                    | ARP Coronavirus Local Fiscal Recovery Fund |                                                                                                                                                                                                                                                                                                                                                                                                                                                                                                                                                                                                                                                                                                                                                                                                                                                                                                                                                                                                                                                                                                                                                                                                                                                                                                                                                                                                                                                                                                                                                                                                                                                                                                                                                                                                                                                                                                                                                                                                                                                                                                                                | То | tal Funds       |
|---------------------------------------------------------------------------------------|---------|--------------------|----------|-------------------|-----------------------|------------|---------------|-------------------|------|------------|-------|--------------------|--------------------------------------------|--------------------------------------------------------------------------------------------------------------------------------------------------------------------------------------------------------------------------------------------------------------------------------------------------------------------------------------------------------------------------------------------------------------------------------------------------------------------------------------------------------------------------------------------------------------------------------------------------------------------------------------------------------------------------------------------------------------------------------------------------------------------------------------------------------------------------------------------------------------------------------------------------------------------------------------------------------------------------------------------------------------------------------------------------------------------------------------------------------------------------------------------------------------------------------------------------------------------------------------------------------------------------------------------------------------------------------------------------------------------------------------------------------------------------------------------------------------------------------------------------------------------------------------------------------------------------------------------------------------------------------------------------------------------------------------------------------------------------------------------------------------------------------------------------------------------------------------------------------------------------------------------------------------------------------------------------------------------------------------------------------------------------------------------------------------------------------------------------------------------------------|----|-----------------|
| Operating Receipts: Property Tax                                                      | \$      | 224                | \$       | 2                 | \$                    | -          | \$            | æ0:               | \$   | -          | \$    | (a <del>t</del> ia | \$                                         |                                                                                                                                                                                                                                                                                                                                                                                                                                                                                                                                                                                                                                                                                                                                                                                                                                                                                                                                                                                                                                                                                                                                                                                                                                                                                                                                                                                                                                                                                                                                                                                                                                                                                                                                                                                                                                                                                                                                                                                                                                                                                                                                | \$ | 1,294,650       |
| Circuit Breaker Credits                                                               | Ψ       | -                  | *        | -                 | *                     | <u></u>    |               | 727               |      | 9          |       | 345                |                                            | (4)                                                                                                                                                                                                                                                                                                                                                                                                                                                                                                                                                                                                                                                                                                                                                                                                                                                                                                                                                                                                                                                                                                                                                                                                                                                                                                                                                                                                                                                                                                                                                                                                                                                                                                                                                                                                                                                                                                                                                                                                                                                                                                                            |    | (115,682)       |
| Net levy                                                                              |         | ( <del>)</del> (0) | _        |                   |                       | *          |               | (*)               |      | 54         |       | 22.70              |                                            | 3)                                                                                                                                                                                                                                                                                                                                                                                                                                                                                                                                                                                                                                                                                                                                                                                                                                                                                                                                                                                                                                                                                                                                                                                                                                                                                                                                                                                                                                                                                                                                                                                                                                                                                                                                                                                                                                                                                                                                                                                                                                                                                                                             | -  | 1,178,968       |
| Local Income Tax                                                                      |         | 8.5                |          | 3 <b>2</b> 77     |                       | 5.         |               | 169,059           |      | 2          |       | 124                |                                            | (4)                                                                                                                                                                                                                                                                                                                                                                                                                                                                                                                                                                                                                                                                                                                                                                                                                                                                                                                                                                                                                                                                                                                                                                                                                                                                                                                                                                                                                                                                                                                                                                                                                                                                                                                                                                                                                                                                                                                                                                                                                                                                                                                            |    | 886,761         |
| Other Taxes and Intergovernmental                                                     |         | ( <del>-</del> :   |          | 5 <del>8</del> 33 |                       | 6,622      |               | ) <b></b>         |      | •          |       | 2.23               |                                            | (3)                                                                                                                                                                                                                                                                                                                                                                                                                                                                                                                                                                                                                                                                                                                                                                                                                                                                                                                                                                                                                                                                                                                                                                                                                                                                                                                                                                                                                                                                                                                                                                                                                                                                                                                                                                                                                                                                                                                                                                                                                                                                                                                            |    | 187,505         |
| Licenses and Permits                                                                  |         | •                  |          | 127               |                       | 29         |               | -                 |      | ~          |       | 47.000             |                                            | -                                                                                                                                                                                                                                                                                                                                                                                                                                                                                                                                                                                                                                                                                                                                                                                                                                                                                                                                                                                                                                                                                                                                                                                                                                                                                                                                                                                                                                                                                                                                                                                                                                                                                                                                                                                                                                                                                                                                                                                                                                                                                                                              |    | 8,000           |
| Charges for Services                                                                  |         | 2,000              |          | 9,000             |                       | Ti-        |               | 150               |      | 4 000      |       | 17,600             |                                            | -                                                                                                                                                                                                                                                                                                                                                                                                                                                                                                                                                                                                                                                                                                                                                                                                                                                                                                                                                                                                                                                                                                                                                                                                                                                                                                                                                                                                                                                                                                                                                                                                                                                                                                                                                                                                                                                                                                                                                                                                                                                                                                                              |    | 67,355<br>9,200 |
| Fines, Forfeitures, and Fees                                                          |         | 20                 |          | 356               |                       | ₩          |               | *                 |      | 1,200      |       | 5<br>2             |                                            | (S)                                                                                                                                                                                                                                                                                                                                                                                                                                                                                                                                                                                                                                                                                                                                                                                                                                                                                                                                                                                                                                                                                                                                                                                                                                                                                                                                                                                                                                                                                                                                                                                                                                                                                                                                                                                                                                                                                                                                                                                                                                                                                                                            |    | 26,359          |
| Other Receipts                                                                        |         |                    | _        |                   | -                     |            | _             |                   | _    | 1,000      | _     |                    |                                            |                                                                                                                                                                                                                                                                                                                                                                                                                                                                                                                                                                                                                                                                                                                                                                                                                                                                                                                                                                                                                                                                                                                                                                                                                                                                                                                                                                                                                                                                                                                                                                                                                                                                                                                                                                                                                                                                                                                                                                                                                                                                                                                                | -  | 20,339          |
| Total operating receipts                                                              |         | 2,000              |          | 9,000             |                       | 6,622      | _             | 169,059           | -    | 2,200      | _     | 17,600             |                                            | <u> </u>                                                                                                                                                                                                                                                                                                                                                                                                                                                                                                                                                                                                                                                                                                                                                                                                                                                                                                                                                                                                                                                                                                                                                                                                                                                                                                                                                                                                                                                                                                                                                                                                                                                                                                                                                                                                                                                                                                                                                                                                                                                                                                                       | -  | 2,364,148       |
| Operating Disbursements:                                                              |         |                    |          |                   |                       |            |               |                   |      |            |       |                    |                                            |                                                                                                                                                                                                                                                                                                                                                                                                                                                                                                                                                                                                                                                                                                                                                                                                                                                                                                                                                                                                                                                                                                                                                                                                                                                                                                                                                                                                                                                                                                                                                                                                                                                                                                                                                                                                                                                                                                                                                                                                                                                                                                                                |    | 4 007 005       |
| Personal Services (100s)                                                              |         | -                  |          | 22                |                       | ≌          |               | 144,600           |      |            |       | 44.000             |                                            | ( <del>)</del> (                                                                                                                                                                                                                                                                                                                                                                                                                                                                                                                                                                                                                                                                                                                                                                                                                                                                                                                                                                                                                                                                                                                                                                                                                                                                                                                                                                                                                                                                                                                                                                                                                                                                                                                                                                                                                                                                                                                                                                                                                                                                                                               |    | 1,097,205       |
| Supplies (200s)                                                                       |         | 1,000              |          | 3 <b>₹</b> 3      |                       | 6,000      |               | 250               |      | 6,000      |       | 14,000             |                                            | 121                                                                                                                                                                                                                                                                                                                                                                                                                                                                                                                                                                                                                                                                                                                                                                                                                                                                                                                                                                                                                                                                                                                                                                                                                                                                                                                                                                                                                                                                                                                                                                                                                                                                                                                                                                                                                                                                                                                                                                                                                                                                                                                            |    | 697,500         |
| Services and Charges (300s)                                                           |         | 3,000              |          | 8,000             |                       | *          |               | 33 <b>=</b> 3     |      | -          |       | 3,500              |                                            | 050.000                                                                                                                                                                                                                                                                                                                                                                                                                                                                                                                                                                                                                                                                                                                                                                                                                                                                                                                                                                                                                                                                                                                                                                                                                                                                                                                                                                                                                                                                                                                                                                                                                                                                                                                                                                                                                                                                                                                                                                                                                                                                                                                        |    | 204,400         |
| Capital Outlays (400s)                                                                |         |                    |          |                   | _                     |            | _             |                   |      |            | -     |                    |                                            | 250,000                                                                                                                                                                                                                                                                                                                                                                                                                                                                                                                                                                                                                                                                                                                                                                                                                                                                                                                                                                                                                                                                                                                                                                                                                                                                                                                                                                                                                                                                                                                                                                                                                                                                                                                                                                                                                                                                                                                                                                                                                                                                                                                        | _  | 433,000         |
| Total Operating Disbursements                                                         |         | 4,000              |          | 8,000             |                       | 6,000      |               | 144,600           | _    | 6,000      | -     | 17,500             |                                            | 250,000                                                                                                                                                                                                                                                                                                                                                                                                                                                                                                                                                                                                                                                                                                                                                                                                                                                                                                                                                                                                                                                                                                                                                                                                                                                                                                                                                                                                                                                                                                                                                                                                                                                                                                                                                                                                                                                                                                                                                                                                                                                                                                                        |    | 2,432,105       |
| ( and investments                                                                     |         | (2,000)            |          | 1,000             |                       | 622        |               | 24,459            |      | (3,800)    |       | 100                |                                            | (250,000)                                                                                                                                                                                                                                                                                                                                                                                                                                                                                                                                                                                                                                                                                                                                                                                                                                                                                                                                                                                                                                                                                                                                                                                                                                                                                                                                                                                                                                                                                                                                                                                                                                                                                                                                                                                                                                                                                                                                                                                                                                                                                                                      |    | (67,957)        |
| Increase/(decrease) in cash and investments Estimated beginning cash and investments* |         | 7,267              |          | 20,484            |                       | 6,182      |               | 71,169            |      | 5.064      |       | 12,032             |                                            | 255,975                                                                                                                                                                                                                                                                                                                                                                                                                                                                                                                                                                                                                                                                                                                                                                                                                                                                                                                                                                                                                                                                                                                                                                                                                                                                                                                                                                                                                                                                                                                                                                                                                                                                                                                                                                                                                                                                                                                                                                                                                                                                                                                        |    | 1,711,534       |
| Estimated beginning cash and investments                                              |         | 7,207              | -        | 20,404            | _                     | 0,102      |               | , 1,100           | -    | 0,00.      | -     |                    |                                            |                                                                                                                                                                                                                                                                                                                                                                                                                                                                                                                                                                                                                                                                                                                                                                                                                                                                                                                                                                                                                                                                                                                                                                                                                                                                                                                                                                                                                                                                                                                                                                                                                                                                                                                                                                                                                                                                                                                                                                                                                                                                                                                                |    |                 |
| Ending cash and investments                                                           | \$      | 5,267              | \$       | 21,484            | \$                    | 6,804      | \$            | 95,628            | \$   | 1,264      | \$    | 12,132             | \$                                         | 5,975                                                                                                                                                                                                                                                                                                                                                                                                                                                                                                                                                                                                                                                                                                                                                                                                                                                                                                                                                                                                                                                                                                                                                                                                                                                                                                                                                                                                                                                                                                                                                                                                                                                                                                                                                                                                                                                                                                                                                                                                                                                                                                                          | \$ | 1,643,577       |
| Operating Balance %                                                                   | 1       | 31.68%             |          | 268.55%           | _                     | 113.40%    | -             | 66.13%            | _    | 21.07%     | -     | 69.33%             |                                            |                                                                                                                                                                                                                                                                                                                                                                                                                                                                                                                                                                                                                                                                                                                                                                                                                                                                                                                                                                                                                                                                                                                                                                                                                                                                                                                                                                                                                                                                                                                                                                                                                                                                                                                                                                                                                                                                                                                                                                                                                                                                                                                                | _  | 67.58%          |
| Estimated Tax Rate                                                                    | \$      |                    | \$       |                   | \$                    | 340        | \$            | = ===             | \$   | -          | \$    |                    | \$                                         | 5                                                                                                                                                                                                                                                                                                                                                                                                                                                                                                                                                                                                                                                                                                                                                                                                                                                                                                                                                                                                                                                                                                                                                                                                                                                                                                                                                                                                                                                                                                                                                                                                                                                                                                                                                                                                                                                                                                                                                                                                                                                                                                                              | \$ | 1.7954          |
| Certified Assessed Value                                                              | \$ 72.1 | 109,432            | \$       | 72,109,432        | -5                    | 72,109,432 | -\$           | 72,109,432        | \$   | 72,109,432 | \$    | 72,109,432         | \$                                         | 72,109,432                                                                                                                                                                                                                                                                                                                                                                                                                                                                                                                                                                                                                                                                                                                                                                                                                                                                                                                                                                                                                                                                                                                                                                                                                                                                                                                                                                                                                                                                                                                                                                                                                                                                                                                                                                                                                                                                                                                                                                                                                                                                                                                     | \$ | 72,109,432      |
| Certified Assessed value                                                              | Ψ 12,1  | 00,402             | Ψ        | , 2, 100, 102     | _                     |            | -             | × -4 va.s.1 va.s. | -    | ,,         | -     |                    | -                                          | AND THE PROPERTY OF THE PARTY O |    |                 |